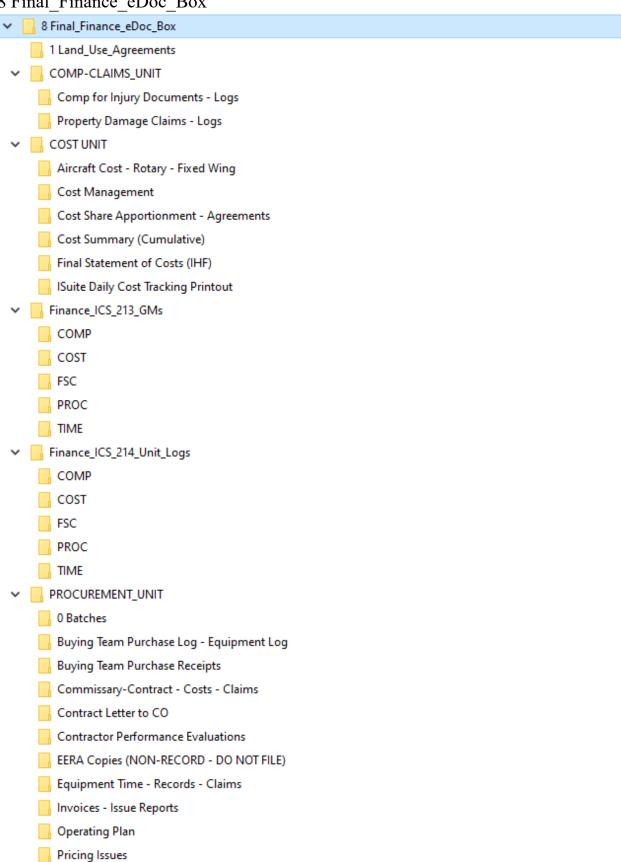

# 8 Final\_Finance eDoc Box

- ▼ I TIME\_UNIT
  - 0 ASC\_Transmittals
  - Excessive Shift Justification
  - I-9s and Tax Forms
  - Length of Assignment Extension
  - Personnel Time Records
  - Work Rest Justification Worksheet