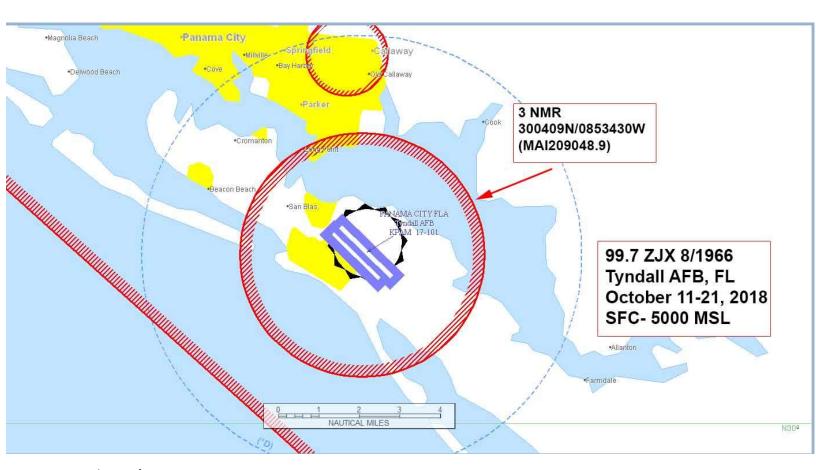

activities and is not conducted for observing the disaster.

CHG 7 CURRENT AS OF: 1100 EDT, 13 OCT 2018

- 1. (U) SAR HURRICANE MICHAEL SPINS. THE FOLLOWING SPINS PERTAIN TO SAR OPERATIONS FOR HURRICANE MICHAEL.
- 1.1. (U) MISSIONS. THESE SPINS PROVIDE PROCEDURES FOR THE FOLLOWING MISSIONS AS FOLLOW:
- AIRBORNE SAR ASSETS
- AIRBORNE C2 ASSETS
- 1.2. (U) SAR ASSETS. ALL SAR FORCES WILL CHECK IN WITH AIRBORNE C2 ON 136.375. IF NOT PREVIOUSLY TASKED SAR FORCES WILL RECEIVE AIRBORNE TASKINGS VIA AIRBORNE C2 FREQUENCY PRI: 123.1 / SEC: 350.025.
- US CBP P-3 CALLSIGN: OMAHA
- 2. (U) SAR SECTORS. THE STATE OF FLORIDA HAS DIVIDED NORTH FLORIDA INTO 2 AIR SECTORS WHICH ARE DEFINED AS: