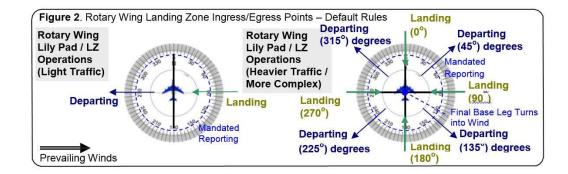

## Fire Traffic Area (FTA) 09 Dec 2015

### \*\*\* Clearance is required to enter the FTA

**Initial Radio Contact:** 12 nm on assigned air tactical frequency. **No Radio Contact:** Hold a minimum of 7 nm from the incident.

**Note:** Airtanker maneuvering altitude determines minimum airtanker and ATGS orbit altitudes. Assigned altitudes may be higher and will be stated as MSL.

#### Fire Traffic Area (FTA)

- The FTA is a communication protocol for firefighting agencies. It does not pertain to other aircraft that have legal access granted by the FAA within a specific TFR.
- The FTA should not be confused with a TFR, which is a legal restriction established by the Federal Aviation Administration to restrict aviation traffic while the FTA is a communication tool establishing protocol within firefighting agencies.
- Participating aircraft must adhere to TFR policies as
- established by the FAA.