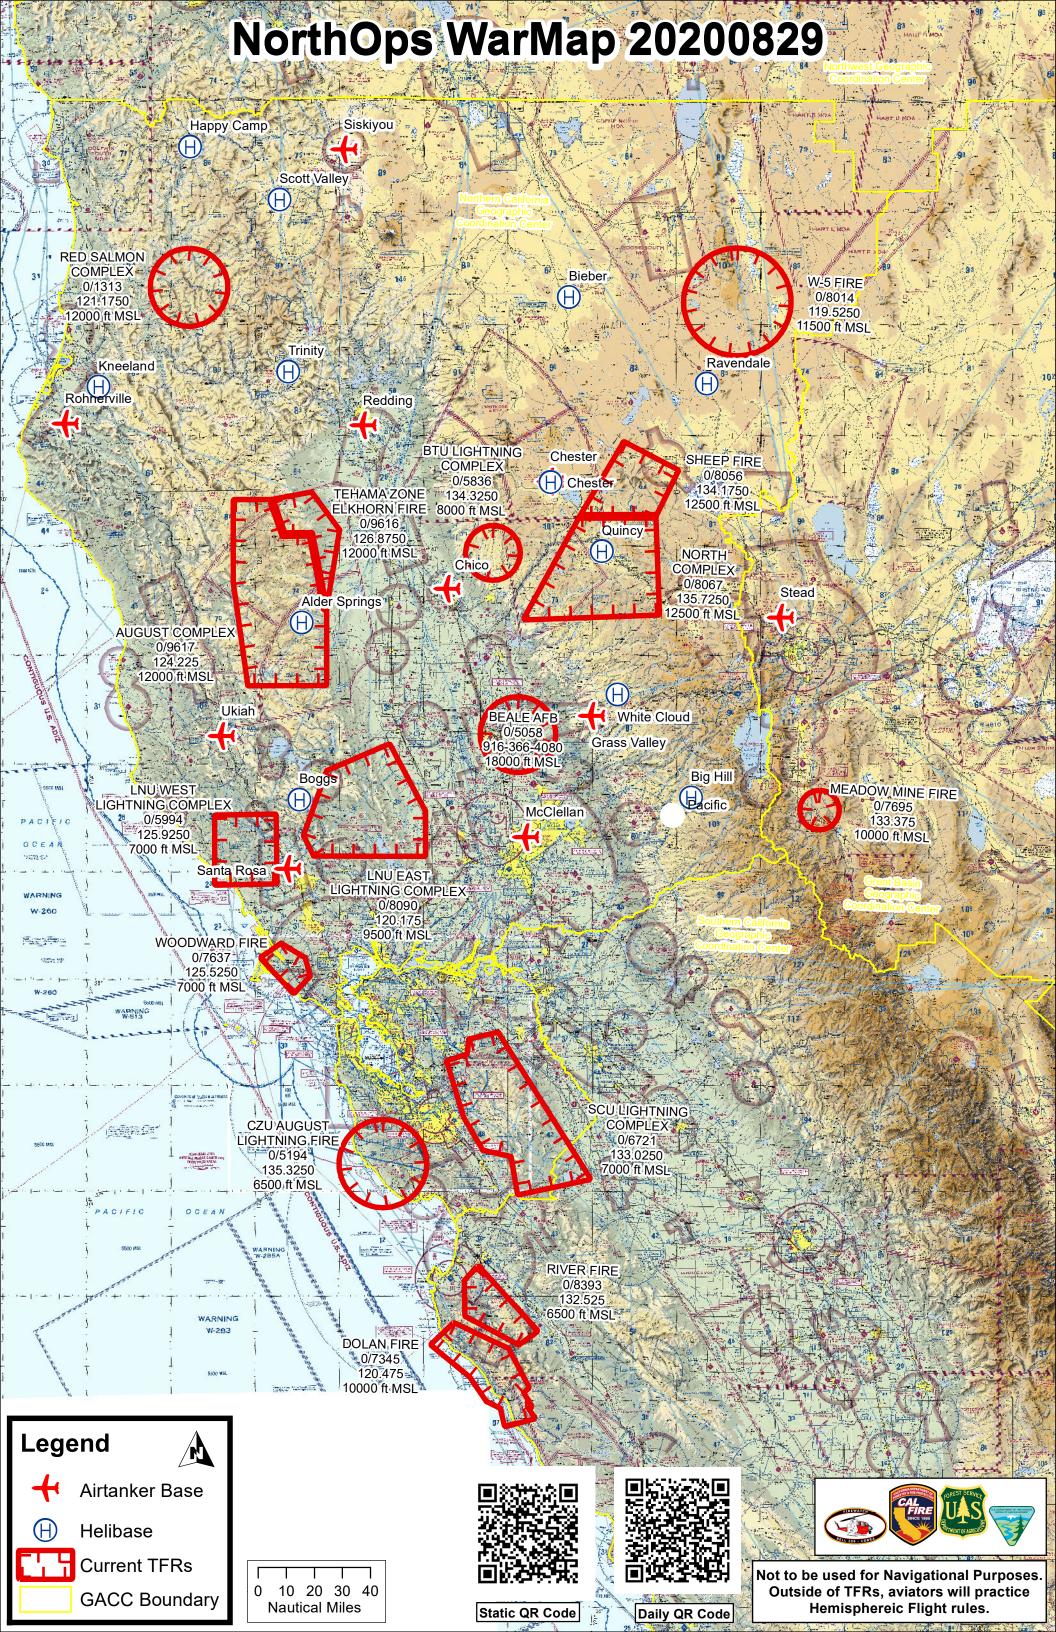

## Fire Traffic Area (FTA) 09 Dec 2015

### \*\*\* Clearance is required to enter the FTA

**Initial Radio Contact:** 12 nm on assigned air tactical frequency. **No Radio Contact:** Hold a minimum of 7 nm from the incident.

**Note:** Airtanker maneuvering altitude determines minimum airtanker and ATGS orbit altitudes. Assigned altitudes may be higher and will be stated as MSL.

Airtanker Base As Assigned Air Guard 168.625 Tx Tone 110.9 Air to Air As Assigned National Flight Following 168.650 Tone 110.9 TX and RX