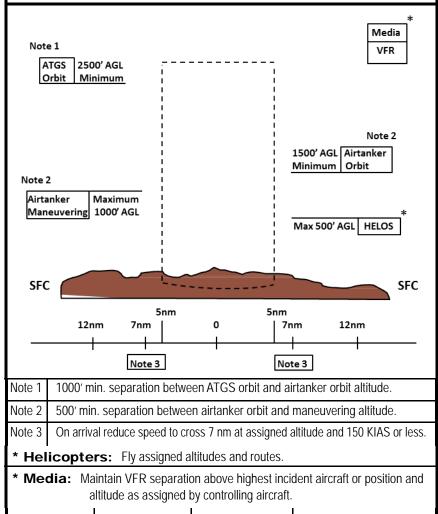

## Fire Traffic Area (FTA) 09 Dec 2015

### \*\*\* Clearance is required to enter the FTA

**Initial Radio Contact:** 12 nm on assigned air tactical frequency. **No Radio Contact:** Hold a minimum of 7 nm from the incident.

**Note:** Airtanker maneuvering altitude determines minimum airtanker and ATGS orbit altitudes. Assigned altitudes may be higher and will be stated as MSL.

Airtanker Base As Assigned Air Guard 168.625 Tx Tone 110.9 Air to Air As Assigned National Flight Following 168.650 Tone 110.9 TX and RX

#### Fire Traffic Area (FTA)

- The FTA is a communication protocol for firefighting agencies. It does not pertain to other aircraft that have legal access granted by the FAA within a specific TFR.
- The FTA should not be confused with a TFR, which is a legal restriction established by the Federal Aviation Administration to restrict aviation traffic while the FTA is a communication tool establishing protocol within firefighting agencies.
- Participating aircraft must adhere to TFR policies as
- established by the FAA.

  For example, if the TFR boundary of a polygon exceeds the 12-mile initial contact ring, clearance will still be
- required in order to enter the TFR.

  If the TFR boundary is within the 12-mile ring, proceed with standard FTA communication procedures.