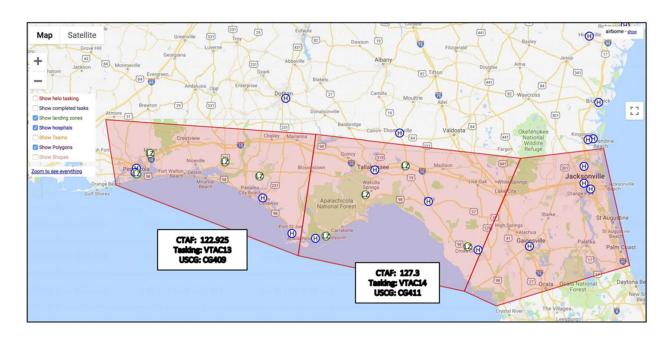

#### Region West (FR1)

| 305002N0845928W | (MAI067007.5) |
|-----------------|---------------|
| 293238N0851244W | (HLL149042.2) |
| 301752N0872811W | (BFM118035.8) |
| 305932N0873546W | (MVC200030.6) |

#### Region EAST (FR2)

| 305002N0845928W | (MAI067007.5) |
|-----------------|---------------|
| 303455N0822716W | (AYS173041.5) |
| 290922N0830858W | (CTY193027.0) |
| 293228N0851244W | (HLL149042.3) |

CHG 7 CURRENT AS OF: 1100 EDT, 13 OCT 2018

2.1. (U) COMMUNICATION PLAN. IN ORDER TO FACILITATE EFFECTIVE COMMUNICATION IN THE NORTH FLORIDA AO, AIRCRAFT WILL ATTEMPT TO MAKE SELF-ANNOUNCED CTAF RADIO CALLS. THE FOLLOWING RADIOS AND FREQUENCIES WILL BE USED DURING THIS OPERATION:

REGION WEST (FR1)

AIR TO AIR VHF PRIMARY

--- CTAF 122.925

AIR TO AIR VHF SECONDARY

--- 123.1

AIR TO GROUND TACTICAL: VTAC13 158.7375

REGION EAST (FR2)

AIR TO AIR VHF PRIMARY

**---** 123.1

AIR TO GROUND TACTICAL: VTAC14 159.4725

CHG 7 CURRENT AS OF: 1100 EDT, 13 OCT 2018