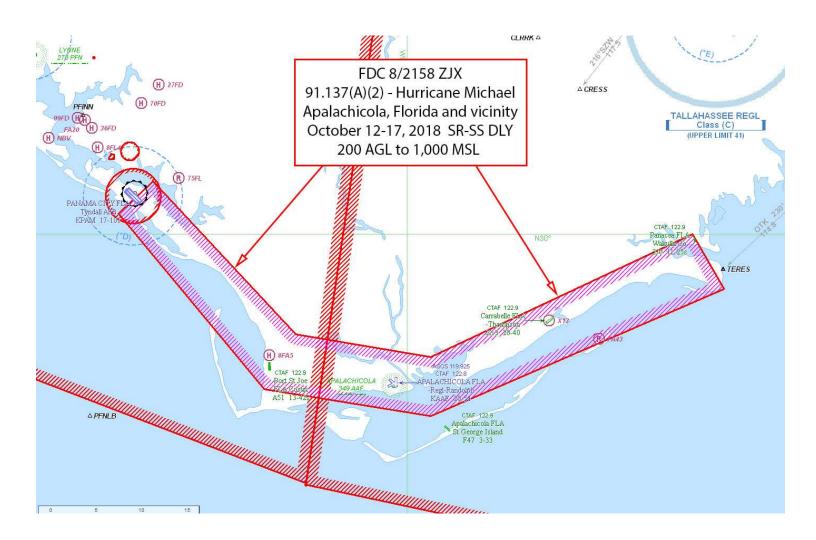

activities and is not conducted for observing the disaster.

CHG 7 CURRENT AS OF: 1100 EDT, 13 OCT 2018

- 1. (U) SAR HURRICANE MICHAEL SPINS. THE FOLLOWING SPINS PERTAIN TO SAR OPERATIONS FOR HURRICANE MICHAEL.
- 1.1. (U) MISSIONS. THESE SPINS PROVIDE PROCEDURES FOR THE FOLLOWING MISSIONS AS FOLLOW:
- AIRBORNE SAR ASSETS
- AIRBORNE C2 ASSETS
- 1.2. (U) SAR ASSETS. ALL SAR FORCES WILL CHECK IN WITH AIRBORNE C2 ON 136.375. IF NOT PREVIOUSLY TASKED SAR FORCES WILL RECEIVE AIRBORNE TASKINGS VIA AIRBORNE C2 FREQUENCY PRI: 123.1 / SEC: 350.025.
- US CBP P-3 CALLSIGN: OMAHA
- 2. (U) SAR SECTORS. THE STATE OF FLORIDA HAS DIVIDED NORTH FLORIDA INTO 2 AIR SECTORS WHICH ARE DEFINED AS:

#### Region West (FR1)

| 305002N0845928W | (MAI067007.5) |
|-----------------|---------------|
| 293238N0851244W | (HLL149042.2) |
| 301752N0872811W | (BFM118035.8) |
| 305932N0873546W | (MVC200030.6) |

#### Region EAST (FR2)

| 305002N0845928W | (MAI067007.5) |
|-----------------|---------------|
| 303455N0822716W | (AYS173041.5) |
| 290922N0830858W | (CTY193027.0) |
| 293228N0851244W | (HLL149042.3) |