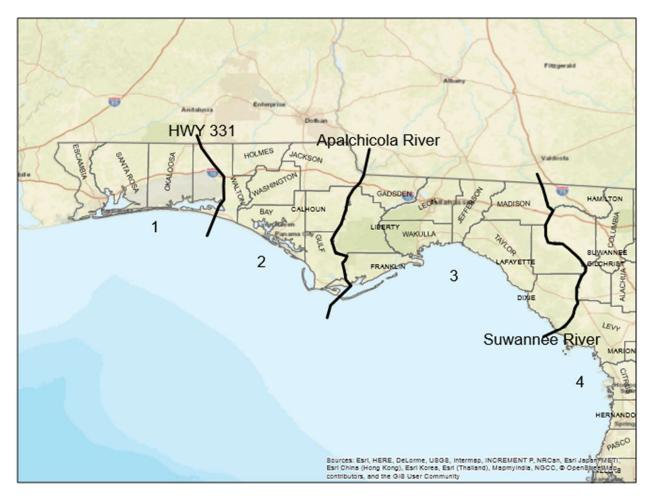

activities and is not conducted for observing the disaster.

CHG 7 CURRENT AS OF: 1100 EDT, 13 OCT 2018

- 1. (U) SAR HURRICANE MICHAEL SPINS. THE FOLLOWING SPINS PERTAIN TO SAR OPERATIONS FOR HURRICANE MICHAEL.
- 1.1. (U) MISSIONS. THESE SPINS PROVIDE PROCEDURES FOR THE FOLLOWING MISSIONS AS FOLLOW:
- AIRBORNE SAR ASSETS
- AIRBORNE C2 ASSETS
- 1.2. (U) SAR ASSETS. ALL SAR FORCES WILL CHECK IN WITH AIRBORNE C2 ON 136.375. IF NOT PREVIOUSLY TASKED SAR FORCES WILL RECEIVE AIRBORNE TASKINGS VIA AIRBORNE C2 FREQUENCY PRI: 123.1 / SEC: 350.025.
- US CBP P-3 CALLSIGN: OMAHA
- 2. (U) SAR SECTORS. THE STATE OF FLORIDA HAS DIVIDED NORTH FLORIDA INTO 2 AIR SECTORS WHICH ARE DEFINED AS:

#### Region West (FR1)

| 305002N0845928W | (MAI067007.5) |
|-----------------|---------------|
| 293238N0851244W | (HLL149042.2) |
| 301752N0872811W | (BFM118035.8) |
| 305932N0873546W | (MVC200030.6) |

#### Region EAST (FR2)

| 305002N0845928W | (MAI067007.5) |
|-----------------|---------------|
| 303455N0822716W | (AYS173041.5) |
| 290922N0830858W | (CTY193027.0) |
| 293228N0851244W | (HLL149042.3) |